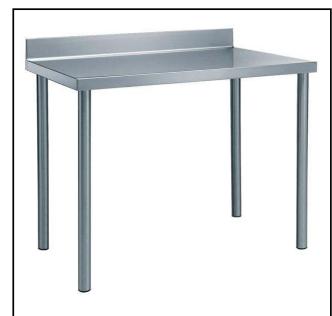

## Premium Preparation 1200 mm Work Table with Upstand

| ITEM #  |  |
|---------|--|
| MODEL # |  |
| MODEL # |  |
| NAME #  |  |
| SIS #   |  |
| AIA#    |  |

133055 (TG1210EN)

Work Table with 100mm upstand, 1200mm

#### Item No.

The 50mm high worktop in 304 AISI stainless steel, 1,5mm in thickness, has anti-drip edges and welded corners. Under-top reinforcement bars in 304 AISI stainless steel. Integral rear upstand, h=100mm, with 10mm radius. Round section legs and feet in 304 AISI stainless steel, 50mm in diameter. Height-adjustable feet (+0-50mm).

#### Construction

- 100 mm upstand with 10 mm radioused corner and 13 mm deep, designed to be used against a wall.
- Worktop with 50 mm high profile, in s/s Scotch Brite finishing, 15/10 in thickness with anti-drip edges and welded corners.
- Round section legs with feet in 304 AISI stainless steel, 50 mm in diameter, adjustable in height by +0/-40 mm.
- Delivered in knock-down package.
- Wide range of taps are available to suit every need.
- Heavy duty construction entirely in AISI 304 stainless steel to offer maximum durability.