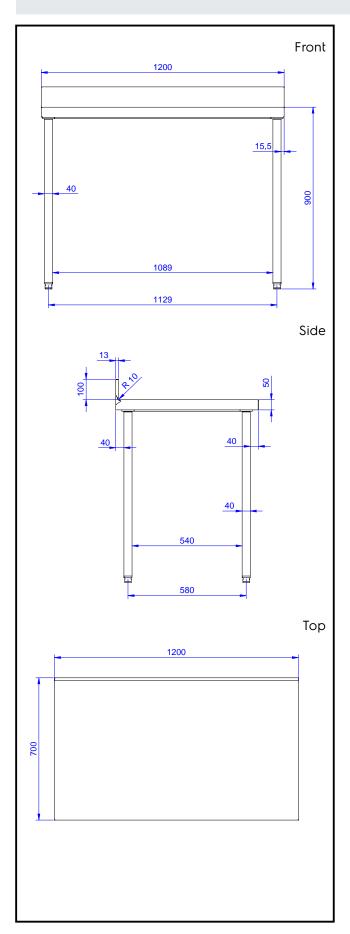

#### **Key Information:**

Drawer combinations - No. 400 mm drawers

133055 (TG1210EN) Drawer combinations -No.600 mm drawers 1

External dimensions,

Width: 1200 mm

External dimensions,

700 mm Depth:

External dimensions,

900 mm Height:

100 mm

13 mm

Upstand Dimensions, Height:

Upstand Dimensions,

Depth:

Upstand Dimensions,

Radius: R=10 Worktop thickness: 50 mm Net weight: 40 kg

#### Item No.

The 50mm high worktop in 304 AISI stainless steel, 1,5mm in thickness, has anti-drip edges and welded corners. Under-top reinforcement bars in 304 AISI stainless steel. Integral rear upstand, h=100mm, with 10mm radius. Round section legs and feet in 304 AISI stainless steel, 50mm in diameter. Height-adjustable feet (+0-50mm).

#### Construction

- 100 mm upstand with 10 mm radioused corner and 13 mm deep, designed to be used against a wall.
- Worktop with 50 mm high profile, in s/s Scotch Brite finishing, 15/10 in thickness with anti-drip edges and welded corners.
- Round section legs with feet in 304 AISI stainless steel, 50 mm in diameter, adjustable in height by +0/-40 mm.
- Delivered in knock-down package.
- Wide range of taps are available to suit every need.
- Heavy duty construction entirely in AISI 304 stainless steel to offer maximum durability.